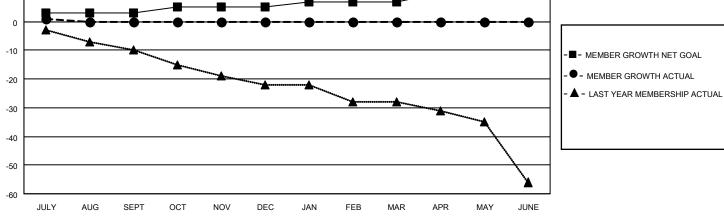

# GOALS AND ACTUAL MEMBERS CUMULATIVE

| DROPPED CLUBS: 0 |   | 3 CLUBS OF 24 ADDED 1 OR MORE | GENDER DISTRIBUTION             |              |     |
|------------------|---|-------------------------------|---------------------------------|--------------|-----|
|                  |   | NEW MEMBERS                   | MALE                            | 328 (60.63%) |     |
|                  |   |                               | FEMALE                          | 213 (39.37%) |     |
| DROPPED MEMBERS  |   |                               |                                 |              |     |
| DECEASED         | 0 | CLICK HERE FOR CUMULATIVE     | TOTAL FAMILY UNIT MEMBERS       |              | 190 |
| CLUB CANCELLED   | 0 | MEMBERSHIP DATA               |                                 |              |     |
| OTHER            | 3 |                               | FAMILY MEMBERS PAYING HALF DUES |              | 96  |
| TOTAL            | 3 |                               |                                 |              |     |